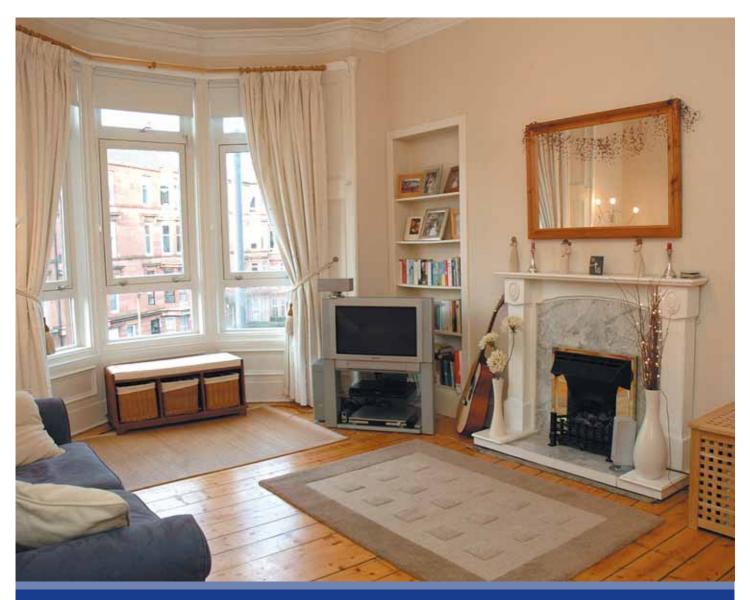

### SECOND FLOOR FLAT

Flat 2/2, 127 Minard Road, Shawlands, Glasgow G41 2EN

This traditional red sandstone second floor flat is presented in pristine order throughout and is situated in a highly sought after locale. The property would be an ideal purchase for a first time buyer or young couple and is complemented by modern specifications, neutral décor and spacious accommodation. The building is accessed via security controlled door entry system which gives access to a well maintained communal close with stairs leading off to the upper level. Internally the property is in walk-in condition and extends to entrance hall, bay window lounge, lovely modern fitted dining kitchen with contemporary wall and base units and splashback tiling. There is a good size double bedroom and recently fitted bathroom suite. Further features include stripped and varnished flooring, living flame gas fire, gas central heating, partial double glazing, security entry and communal gardens.

**LOUNGE** 18'3" x 12'0" (into bay)

**KITCHEN** 18'6" x 10'8" (at widest point)

**BEDROOM** 14'10" x 9'3"

**BATHROOM** 14'5" x 4'7"