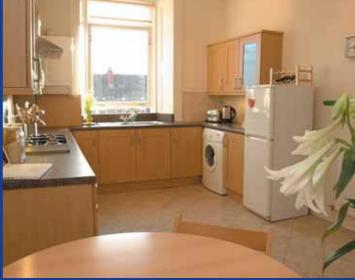

### SECOND FLOOR FLAT

Flat 2/2, 127 Minard Road, Shawlands, Glasgow G41 2EN

This traditional red sandstone second floor flat is presented in pristine order throughout and is situated in a highly sought after locale. The property would be an ideal purchase for a first time buyer or young couple and is complemented by modern specifications, neutral décor and spacious accommodation. The building is accessed via security controlled door entry system which gives access to a well maintained communal close with stairs leading off to the upper level. Internally the property is in walk-in condition and extends to entrance hall, bay window lounge, lovely modern fitted dining kitchen with contemporary wall and base units and splashback tiling. There is a good size double bedroom and recently fitted bathroom suite. Further features include stripped and varnished flooring, living flame gas fire, gas central heating, partial double glazing, security entry and communal gardens.

**LOUNGE** 18'3" x 12'0" (into bay)

**KITCHEN** 18'6" x 10'8" (at widest point)

**BEDROOM** 14'10" x 9'3"

**BATHROOM** 14'5" x 4'7"