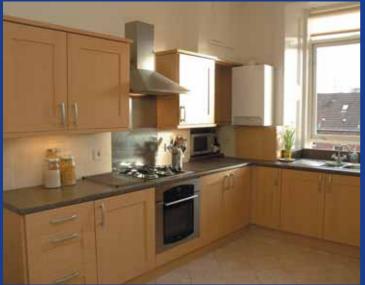

### SECOND FLOOR FLAT

Flat 2/2, 127 Minard Road, Shawlands, Glasgow G41 2EN

This traditional red sandstone second floor flat is presented in pristine order throughout and is situated in a highly sought after locale. The property would be an ideal purchase for a first time buyer or young couple and is complemented by modern specifications, neutral décor and spacious accommodation. The building is accessed via security controlled door entry system which gives access to a well maintained communal close with stairs leading off to the upper level. Internally the property is in walk-in condition and extends to entrance hall, bay window lounge, lovely modern fitted dining kitchen with contemporary wall and base units and splashback tiling. There is a good size double bedroom and recently fitted bathroom suite. Further features include stripped and varnished flooring, living flame gas fire, gas central heating, partial double glazing, security entry and communal gardens.

**LOUNGE** 18'3" x 12'0" (into bay)

**KITCHEN** 18'6" x 10'8" (at widest point)

**BEDROOM** 14'10" x 9'3"

**BATHROOM** 14'5" x 4'7"