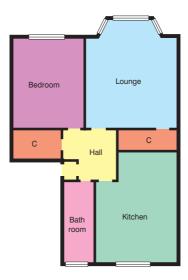

### SECOND FLOOR FLAT

Flat 2/2, 127 Minard Road, Shawlands, Glasgow G41 2EN

This traditional red sandstone second floor flat is presented in pristine order throughout and is situated in a highly sought after locale. The property would be an ideal purchase for a first time buyer or young couple and is complemented by modern specifications, neutral décor and spacious accommodation. The building is accessed via security controlled door entry system which gives access to a well maintained communal close with stairs leading off to the upper level. Internally the property is in walk-in condition and extends to entrance hall, bay window lounge, lovely modern fitted dining kitchen with contemporary wall and base units and splashback tiling. There is a good size double bedroom and recently fitted bathroom suite. Further features include stripped and varnished flooring, living flame gas fire, gas central heating, partial double glazing, security entry and communal gardens.

**LOUNGE** 18'3" x 12'0" (into bay)

**KITCHEN** 18'6" x 10'8" (at widest point)

**BEDROOM** 14'10" x 9'3"

**BATHROOM** 14'5" x 4'7"

#### solicitors

Floor plans are indicative only - not to scale.